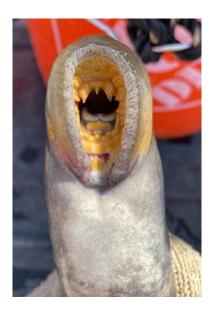

## SUBJECT: 23TDA14The Dalles Dam East Ladder Dewatering Pacific Lamprey Mortalities

The Dalles East fishway was dewatered below tailwater Dec 14, 2023. Four lamprey were found partially consumed. An otter was observed in the channels during the dewatering. Days following the dewatering another lamprey mortality was found near east fishway entrance which appeared to come from an inaccessible area between bulkheads and weirs.

- A. Species Pacific Lamprey (*Entosphenus tridentatus*)
- B. Origin unknown
- C. Length NA

•

- D. Marks and tags none
- E. Marks and Injuries found on carcass Partially consumed
- F. Cause and Time of Death unknown
- G. Future and Preventative Measures none