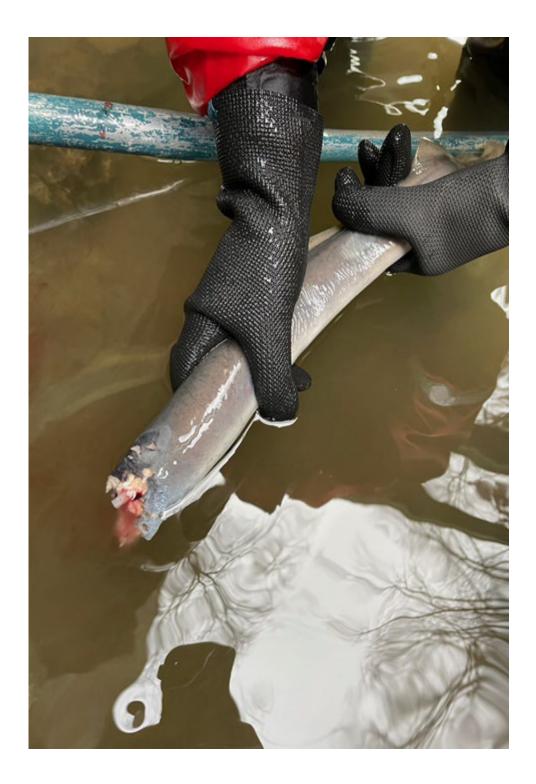

## SUBJECT: 23TDA14The Dalles Dam East Ladder Dewatering Pacific Lamprey Mortalities

The Dalles East fishway was dewatered below tailwater Dec 14, 2023. Four lamprey were found partially consumed. An otter was observed in the channels during the dewatering. Days following the dewatering another lamprey mortality was found near east fishway entrance which appeared to come from an inaccessible area between bulkheads and weirs.

- A. Species Pacific Lamprey (*Entosphenus tridentatus*)
- B. Origin unknown
- C. Length NA

•

- D. Marks and tags none
- E. Marks and Injuries found on carcass Partially consumed
- F. Cause and Time of Death unknown
- G. Future and Preventative Measures none